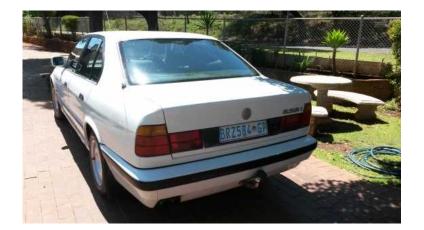

## BMW 535 1989 (27500 R)

Location Gauteng, Moot https://www.freeadsz.co.za/x-5088-z

free 🌆 Z 舁

ELECTRIC WINDOWS, MIRRORS SEATS AND SUNROOF. AIRCON, ALARM, POWER STEERING, TOWBAR, PIONEER CD FRONT LOADER, CENTRAL LOCKING. FULL LEATHER INTERIOR INTACT AND IN GOOD CONDITION SPARE KEYS AND ALL THE TOOLS. MOTOR 110%, GEARBOX110% DRIVE LIKE A NEW CAR WITHOUT A RATTLE OR ANY HASSLE. JUST GET IN AND ENJOY THIS POWERFUL CAR, WELL MAINTAIN BY ELDERLY