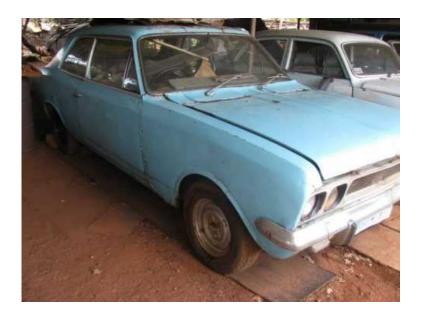

## RANGER cars. (12000 R)

Location **Gauteng, Johannesburg** https://www.freeadsz.co.za/x-50592-z

Two 1970 RANGER cars for sale. One two door (engine runs) and one four door (still registered). Both for R 12000 onco or R 6500 each. Call.