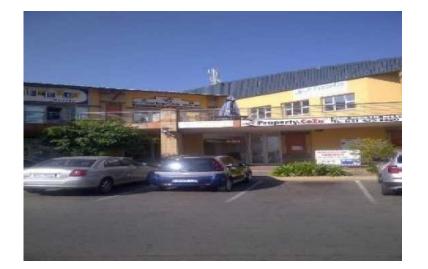

## Office space for sale at a busy mall in Honeydew Ridge R1 250 000 (1250000 R)

Location Gauteng, J https://www.freeadsz.co.za/x-50487-z

This is a busy mall. Situated on the first floor. There is a reception and offices. The size is 123m2 Levies R2299.45 Rates R 2860.95 Refuse R175.49