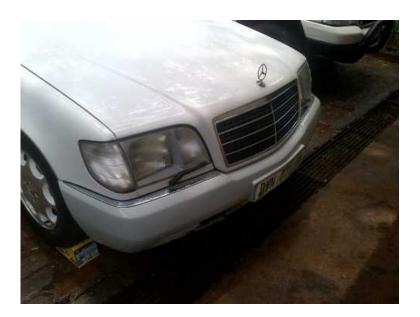

## Mercedes Benz 500SEL 1996 (38000 R)

Gauteng, Moot Location https://www.freeadsz.co.za/x-50432-z

Complete car.

Can be started. Oil and water Mixing. Gearbox do not select reverse.

Front and rear windscreen cracked.

License is 5 years behind.

Car was not used for the last 6 years.

Rest of the car is in good condition with all the luxury.

Bullet proof side windows.

This is the ideal donor vehicle for a Lexus V8 with 6 speed gearbox.