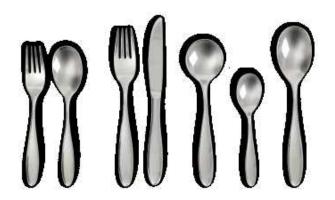

## Cutlery - available as a set or individually

Location Gauteng, Johannesburg

https://www.freeadsz.co.za/x-50351-z

Our Impression Cutlery Set is manufactured from 18/10 stainless steel and carries a 10 year guarantee. The 76 piece Impression Cutlery Set consists of: 12 x Knife, 12 x Soup spoon, 4 x Serving spoon, 12 x Fork, 12 x Dessert spoon, 12 x Dessert fork, 12 x Teaspoon

The 38 piece Impression Cutlery Set consists of: 6 x Knife, 6 x Soup spoon, 2 x Serving spoon, 6 x Fork, 6 x Dessert spoon, 6 x Dessert fork, 6 x Teaspoon

\* Please note, as this cutlery is sold specifically with everyday use in mind, there is no canteen available for this