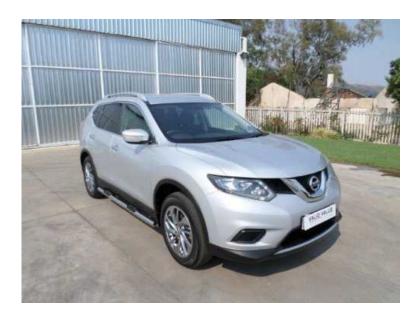

## REE 205 Z 2 REE 2015 Nissan X-Trail 1.6 dCi XE (325000 R)

Location Gauteng, Bronkhorstspruit https://www.freeadsz.co.za/x-4935-z

R10000 Cash Back + 2015 Nissan X-Trail 1.6 dCi XE - 10800 km - Silver. All-New 2015 X-Trail Opens the Door to Adventure! The new X-trail is more intelligent, efficient and beautiful than ever before. Offering the same torque with less bulk it packs a good punch and is 20% more efficient than its predecessor. A more streamlined design allows it to look at home next to the likes of the Qashqai, with taut headlamps and sharp contours creating a countenance that says  $\hat{a} \in \mathbb{T}$  mean business $\hat{a} \in \mathbb{T}$ . New enviable features include Park Assist with assisted steering in Auto Mode to help you glide into even the tightest parking space. It adheres to Nissan $\hat{a} \in \mathbb{T}$ s Safety Shield approach for comprehensive driving protection with the help of electronic brake force distribution, traction control and vehicle dynamic.