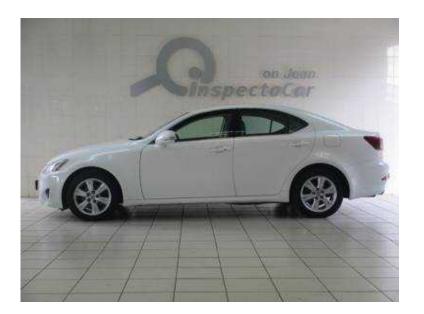

## 2012 Lexus IS 250 AT (269995 R)

Location Gauteng, Centurion https://www.freeadsz.co.za/x-4904-z

FREE ANS

Pearl white with beige leather. Excellent condition. RWC, 101 AA check. Full house. Luxury sedan. Finance and warranty available.112000 km.