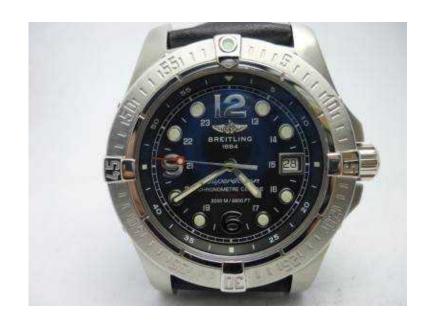

## **Super Clone Watches**

Location **Gauteng, Johannesburg** https://www.freeadsz.co.za/x-48671-z

Luxury Super Clone Watches. Swiss Selita movement, Valjoux movements. Sapphire Crystal +-R5000 for quartz Ronda, +-R7000 Swiss auto.

Parts are exchangeable with original parts, correct engravings. Watch box or additional straps are available. Dealer Wall clocks also available.

Breitling, Tag, Rolex, Panerai, Hublot, IWC, U-Boat, Ulysse nardin, Patek, Sinn and many others. Price varies on models. Call for more info, ship.