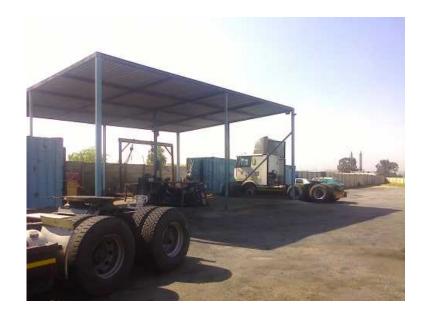

## Truck park yard in Heriotdale (0 R)

Location **Gauteng, Johannesburg** https://www.freeadsz.co.za/x-48233-z

2000m <sup>2</sup> Truck yard with high roof carport and storage sheds. Fully walled on main road through Heriotdale. Easy access to Train station and major highways. Deal direct with owner for good rates. RNP Properties is an extensive private property portfolio with factories, warehouses, offices and retail premises in Alrode, Boksburg, Heriotdale, Germiston and Durban. All premises are managed by a dedicated team specializing in rentals and maintenance, ensuring you get personalized service when starting or relocating your.