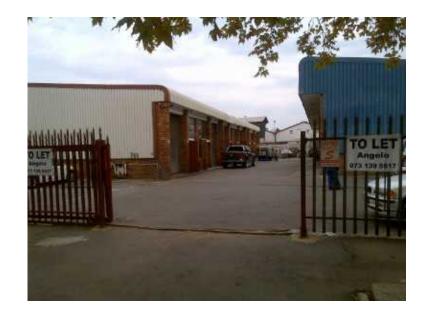

## Industrial Property To Let in Alrode South (4900 R)

Location Gauteng, Johannesburg https://www.freeadsz.co.za/x-48232-z

Recently renovated neat unit in industrial complex. Excellent security. 2min drive from R59 Klipriver offramp. With office. GLA +-120m2. 3 phase power. 5m roller shutter door. Ideal for small factory or.