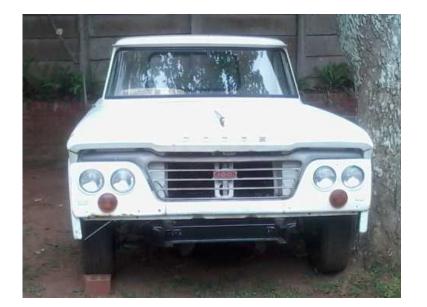

## 1960 Dodge (20000 R)

Location Gauteng, Midrand https://www.freeadsz.co.za/x-47824-z

Dodge Bakkie, No Loadbin, No Engine in original condition,

| <b>n</b> %3                    | <u>;</u> .   | <u>الا</u>                     | 8.0   | ١ž                             | 8.0   |                                | 20    | <b>.</b>                       | 30    |                                | 20    | <b>D</b> 73                    | 80    |                                |       |                                |       |                                |       |
|--------------------------------|--------------|--------------------------------|-------|--------------------------------|-------|--------------------------------|-------|--------------------------------|-------|--------------------------------|-------|--------------------------------|-------|--------------------------------|-------|--------------------------------|-------|--------------------------------|-------|
| 7.8.                           |              |                                |       |                                |       |                                |       | <b>美</b> 方                     | Νŭ    |                                |       |                                |       | 8.87                           |       |                                | ÷1    |                                |       |
| •                              | <b>Sig</b> i |                                |       |                                |       |                                | 22    |                                | 91    |                                |       |                                |       |                                |       |                                | 18    |                                | -12   |
| https://www.freeadsz.cc<br>4-z | 1960         | https://www.freeadsz.cc<br>4-z | 1960  | https://www.freeadsz.cc<br>4-z | 1960  | https://www.freeadsz.cc<br>4-z | 1960  | https://www.freeadsz.cc<br>4-z | 1960  | https://www.freeadsz.cc<br>4-z | 1960  | https://www.freeadsz.cc<br>4-z | 1960  | https://www.freeadsz.cc<br>4-z | 1960  | https://www.freeadsz.cc<br>4-z | 1960  | https://www.freeadsz.cc<br>4-z | 1960  |
| za/x-4782                      | Dodge        | 1.za/x-4782                    | Dodge | 1.za/x-4782                    | Dodge | ı.za/x-4782                    | Dodge | .za/x-4782                     | Dodge | .za/x-4782                     | Dodge | za/x-4782                      | Dodge | 1.za/x-4782                    | Dodge | .za/x-4782                     | Dodge | .za/x-4782                     | Dodge |