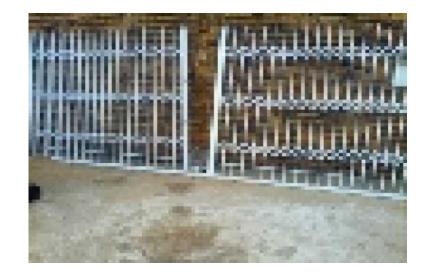

## security gate (3000 R)

Location **Gauteng, Centurion** https://www.freeadsz.co.za/x-47293-z

retractable security gate 4500 wide x 2100 high opens in centre .sizes are variable good quality and

| security                         | gate     |
|----------------------------------|----------|
|                                  |          |
| https://www.freeadsz.co.z<br>3-z | a/x-4729 |
| security                         | gate     |
| https://www.freeadsz.co.z        | a/x-4729 |
| security                         | gate     |
| https://www.freeadsz.co.z<br>3-z | a/x-4729 |
| security                         | gate     |
| https://www.freeadsz.co.z        | a/x-4729 |
| security                         | gate     |
| https://www.freeadsz.co.z        | a/x-4729 |
| security                         | gate     |
| https://www.freeadsz.co.z        | a/x-4729 |
| security                         | gate     |
| https://www.freeadsz.co.z        | a/x-4729 |
| security                         | gate     |
| https://www.freeadsz.co.z        | a/x-4729 |
| security                         | gate     |
| https://www.freeadsz.co.z        | a/x-4729 |
| security                         | gate     |
| https://www.freeadsz.co.z<br>3-z | a/x-4729 |