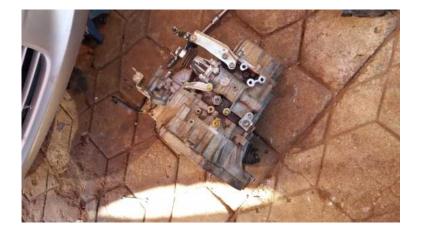

## 2006 Toyota Corolla 1.6 VVTI Gerabox (3000 R)

Location Gauteng, Pretoria https://www.freeadsz.co.za/x-46964-z

2006 Toyota Corolla 1.6 VVTI Gear box (5 speed). The reason I changed it is because when driving on gear 5 it had a little kickback to neutral, I put it back again then it drove well, after some time it kicked back again. I didn't see the need to fix it, I just replaced it with a new gear.