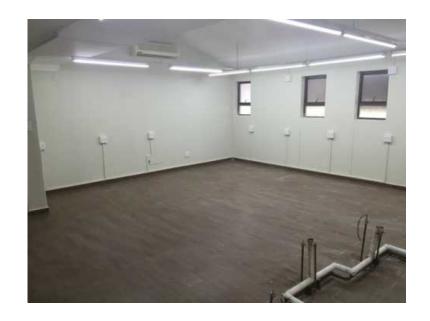

## 160sqm Offices to let in Pretoria East (14000 R)

Location **Gauteng, Pretoria** https://www.freeadsz.co.za/x-46666-z

160sqm in Rubenstein drive. Offices can be customised to tenants requirements. Ideal for salon, but can accommodate any business. Reception, kitchen, seperate office/room, store room, lots of parking. Prime spot with perfect address and high.