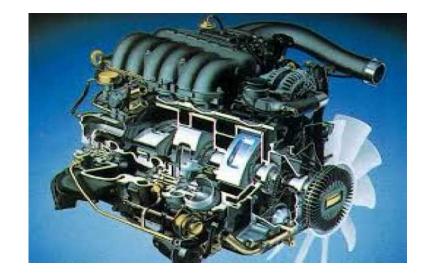

## Mazda turbo engine (18600 R)

Location **Gauteng, Johannesburg** https://www.freeadsz.co.za/x-46398-z

20b turbo engine, imported and in good condition, +- 5 years old, average of 60 kph - 80

| Mazda                   | turbo      | engine  |
|-------------------------|------------|---------|
| https://www.free<br>8-z | adsz.co.za | /x-4639 |
| Mazda                   | turbo      | engine  |
| https://www.free<br>8-z | adsz.co.za | /x-4639 |
| Mazda                   | turbo      | engine  |
| https://www.free<br>8-z | adsz.co.za | /x-4639 |
| Mazda                   | turbo      | engine  |
| https://www.free<br>8-z | adsz.co.za | /x-4639 |
| Mazda                   | turbo      | engine  |
| https://www.free<br>8-z | adsz.co.za | /x-4639 |
| Mazda                   | turbo      | engine  |
| https://www.free<br>8-z | adsz.co.za | /x-4639 |
| Mazda                   | turbo      | engine  |
| https://www.free<br>8-z | adsz.co.za | /x-4639 |
| Mazda                   | turbo      | engine  |
| https://www.free<br>8-z | adsz.co.za | /x-4639 |
| Mazda                   | turbo      | engine  |
| https://www.free<br>8-z | adsz.co.za | /x-4639 |
| Mazda                   | turbo      | engine  |
| https://www.free<br>8-z | adsz.co.za | /x-4639 |