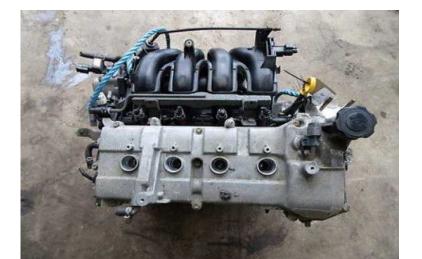

## Mazda Engine (5500 R)

Location **Gauteng, Johannesburg** https://www.freeadsz.co.za/x-46396-z

B5 16V Mazda Engine, imported and in good condition, +- 5 years old, average of 60 kph - 80

|                                |        | 1                              |        | 1                              |        | 1                              |        | 1                              |        | 1                              |        | 1                              |        |                                |        |                                |        |                                |        |
|--------------------------------|--------|--------------------------------|--------|--------------------------------|--------|--------------------------------|--------|--------------------------------|--------|--------------------------------|--------|--------------------------------|--------|--------------------------------|--------|--------------------------------|--------|--------------------------------|--------|
|                                |        |                                |        |                                |        |                                |        |                                |        |                                |        |                                |        | i i i i i i                    |        |                                |        |                                |        |
| https://www.freeadsz.co<br>6-z | Mazda  |
| .za/x-4639                     | Engine |