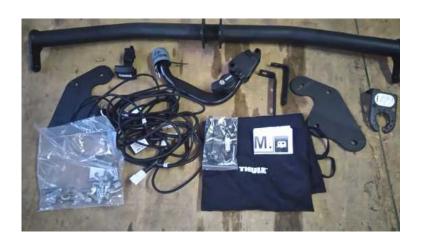

## Tow bars for sale I20, I30, Accent amp seat covers I20 new

Gauteng, Roodeplaat Location https://www.freeadsz.co.za/x-45531-z

We at DTB Spares currently have brand new tow bars for I20, I30, New Accent in stock for a fraction of the price. We allso have seat covers for I20 and H1 bus as well as H1 radios in stock. Santa fe 2014 rear boot parcel tray allso in stock. Please contact Jan Brandt for quotes and.