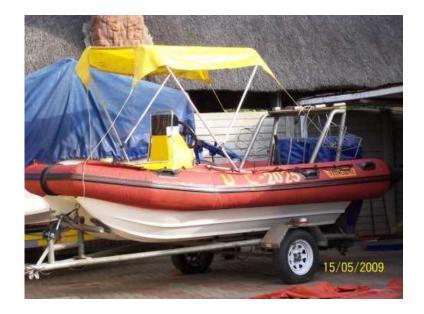

## 4.1 Stingray Semi Ridged (15000 R)

Location **Gauteng, Pretoria** https://www.freeadsz.co.za/x-45296-z

4,1 Stingray Semi Ridged without motors needs re pontoon. Price.

| į | 4.1 Stingray Semi Ridged                 |
|---|------------------------------------------|
|   | https://www.freeadsz.co.za/x-4529<br>6-z |
|   | 4.1 Stingray Semi Ridged                 |
|   | https://www.freeadsz.co.za/x-4529<br>6-z |
|   | 4.1 Stingray Semi Ridged                 |
|   | https://www.freeadsz.co.za/x-4529<br>6-z |
|   | 4.1 Stingray Semi Ridged                 |
|   | https://www.freeadsz.co.za/x-4529<br>6-z |
|   | 4.1 Stingray Semi Ridged                 |
|   | https://www.freeadsz.co.za/x-4529<br>6-z |
|   | 4.1 Stingray Semi Ridged                 |
|   | https://www.freeadsz.co.za/x-4529<br>6-z |
|   | 4.1 Stingray Semi Ridged                 |
|   | https://www.freeadsz.co.za/x-4529<br>6-z |
|   | 4.1 Stingray Semi Ridged                 |
|   | https://www.freeadsz.co.za/x-4529<br>6-z |
|   | 4.1 Stingray Semi Ridged                 |
|   | https://www.freeadsz.co.za/x-4529<br>6-z |
|   | 4.1 Stingray Semi Ridged                 |
|   | https://www.freeadsz.co.za/x-4529<br>6-z |