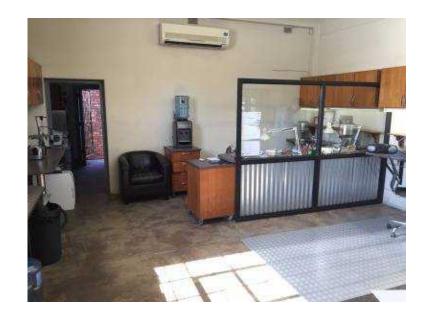

## **Commercial Property in Established Area**

Location **Gauteng, Pretoria** https://www.freeadsz.co.za/x-44088-z

This prime retail property is situated in Wonderboom South an area also well known for businesses on the main routes. Ideal for a show room, small retail, medical offices and also close to major amenities. This unit is also equipped with its own toilet facility in a separate office.