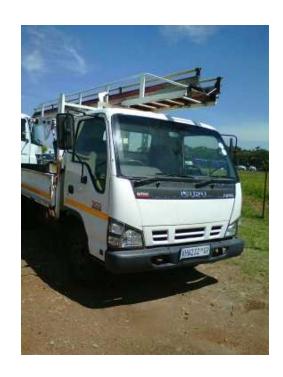

## 2006 ISUZU NPR 300 WITH DROPSIDES AND A LADDER FOR SALE

Gauteng, Johannesburg Location https://www.freeadsz.co.za/x-43936-z

FOR SALE IS A 2006 ISUZU NPR 300 WITH DROPSIDES AND A LADDER. THIS TRUCK IS IN AN IMMACULATE CONDITION, READY TO GO TO WORK AND PRICED TO SELL FAST. TYRES ARE 90% GOOD, THE LADDER IS INTACT. INTERIOR IS AS GOOD AS NEW AND THE ENGINE IS PERFECT. THE TRUCK PAPERS ARE ALL IN ORDER.

FOR MORE INFORMATION, VIEWING AND TEST DRIVING PLEASE CONTACT VALORA ON 0814564118 OR MAX ON

| nttps://www.freeadsz.co.za/x-439<br>8-3 | 2006 ISUZU NPR 300 WI<br>DROPSIDES AND A LADDE<br>FOR SAI |
|-----------------------------------------|-----------------------------------------------------------|
| dsz.co.za/x-43                          | IPR 300 WIT<br>ND A LADDE<br>SAI                          |