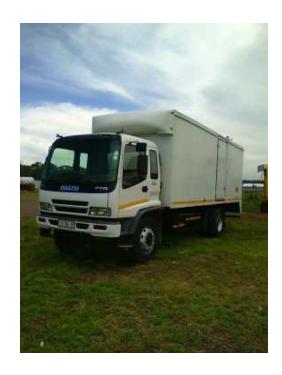

## 2009 ISUZU FTR 800 CLOSED BODY

Location **Gauteng, Johannesburg** https://www.freeadsz.co.za/x-43935-z

A MINT 8 TONE ISUZU FTR CLOSED BODY IS WAITING FOR SOMEONE TO CLAIM IT. THIS TRUCK HAS A LOW MILEAGE, GOOD PRICE AND ALL PAPERS ARE IN ORDER. THE ENGINE IS RUNNING VERY WELL WITH NOTHING TO FIX. THE BODY IS IN AN IMMACULATE CONDITION. FOR MORE INFORMATION, VIEWING AND TEST DRIVING A PLEASE CONTACT VALORA ON 0814564118 OR MAX ON