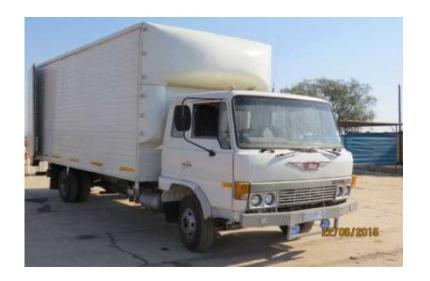

## 2nd Hand TRUCK HINO FD 10135 ADE 352 (110000 R)

Location Gauteng, Johannesburg https://www.freeadsz.co.za/x-43922-z

Hino FD 10135 ADE 352 Motor. Model is a 1988 This Truck is a 6m Closed Body with Hydrolic Tail Lift Tyres are Good. Excellent Runner, Owner driver since 1993. It is fully licenced (Feb 2016) with