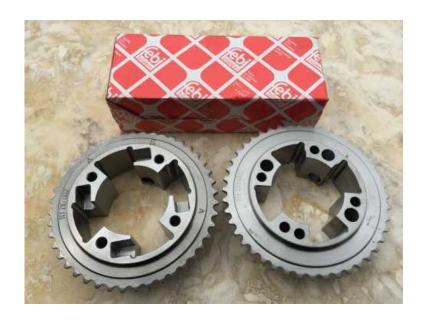

## 271 Mercedes benz Cam Gears (7900 R)

Location **Gauteng, Midrand** https://www.freeadsz.co.za/x-43734-z

Brand New 271 Cam Gears to fit all 203 and 204 C180 /C200 / E200 series as well as c-class and e-class 203 and 204 CGI turbo models.

Gears are made to precision on a computerised CNC to OEM Specifications.

Material imported for gears to outlast the original by three times. Gears are guaranteed for 1 YEAR and UNLIMITED kms Gears designed to last the lifetime of the engine. All work done by an Artisan with 33 yrs experience, we also offer a LIFETIME guarantee against gear teeth chipping or breaking Over 500 sets sold with no reported failure ever. Contact: Geartech Pradeep (Durban) - 0832565434, Euro spares (PMB)- 0333456990,