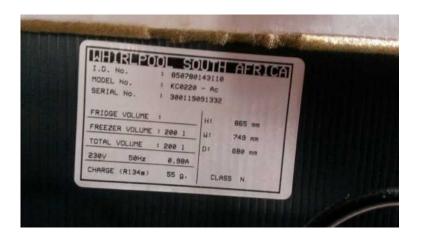

| <b>Box freezer</b> | (1600 R) |  |
|--------------------|----------|--|
|--------------------|----------|--|

•**C**O

FREE 🔊 🛪

200L KIC box freezer, hardly used before. Still in mint condition. No place in storage for it. H = 865 mm; W = 749 mm; D = 680 mm. Cash on.