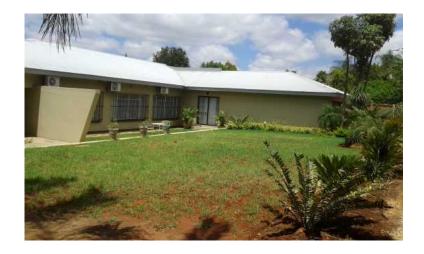

## **SPACIOUS HOUSE WAVERLEY (2390000 R)**

同年安国

Location **Gauteng, Moot** https://www.freeadsz.co.za/x-4345-z

3 Bedroom With Air-cons And Build In Cupboards, 2,5 Bathroom, (1 on-suite with dressing room), Study, 2 Living Areas, Big Open Plan Kitchen With Separate Wash Area, Build In Bar, TV Room with Build In Braai And Air-con. Big Outside Entertainment Area With Braai And Swimming Pool. Outside Building consisting of 3 Rooms With Toilet. Double Garage Plus Space For Caravan Or Boat. Borehole. NO