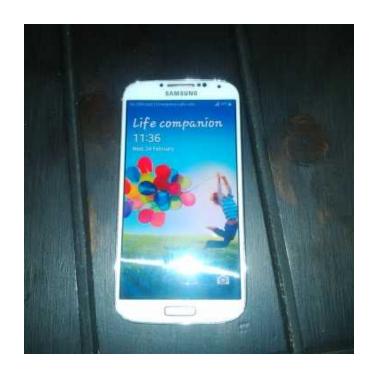

## white s4 big(32g) (1600 R)

Location Gauteng, Pretoria https://www.freeadsz.co.za/x-43061-z

Big S4(32g)in perfect working condition and it's still in good condition, comes with Xtra duracell battery(quality)and a charger only....fone has a crack in the middle of the screen bt as u can c it's barely visible so hence da crack price stays the same....whatsapp me on 0783447171 pls no emails and price is not negotiable, lets not waste each others time...im located in phillip nel park in pretoria west#1600