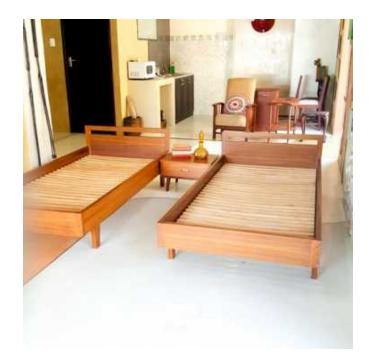

## Amazing pair Sixties retro single beds, teak frames, solid wood slats, no mattresses (

Location Gauteng, Pretoria https://www.freeadsz.co.za/x-42628-z

These amazing matching late sixties retro bed frames are made from a combination of solid teak and veneer. The slats are made from solid wood. The design has a definite Danish look to it which renders the pair easy to blend in with any mid century or related retro furniture. They are sturdy and in good condition with only a few blemishes here and there.

Dimensions:

Height: 35cm; size of beds: 2.20m x 99cm

(inside of frame size: 2.18m x 97cm)

Price:

R3900 includes delivery to your!