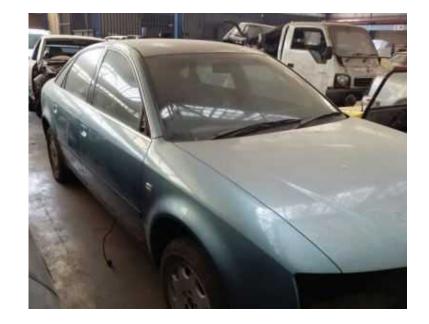

## audi A6 2.42.8 v6

Location **Gauteng, Johannesburg** https://www.freeadsz.co.za/x-42365-z

stripping 2x audi A6 2002 model 2.4 and 2.8 for spare parts from

| l p=37             |          |             | 迴      |             |        | 回 200<br>東東京<br>(1845年) |                 |             | 廻          |             |        |                    |            |             |            |             | 迴          |                    |        |
|--------------------|----------|-------------|--------|-------------|--------|-------------------------|-----------------|-------------|------------|-------------|--------|--------------------|------------|-------------|------------|-------------|------------|--------------------|--------|
|                    |          |             |        | I=164       | बर्दरा |                         | 2 <del>46</del> |             |            |             | 400    |                    | 24         |             | <b>-16</b> |             |            |                    | 1007   |
| https://www<br>5-z | audi     | https://www | audi   | https://www | a udi  | https://www             | audi            | https://www | audi       | https://www | audi   | https://www<br>5-z | audi       | https://www | audi       | https://www | audi       | https://www<br>5-z | audi   |
| r.freead           | A6       | r.freead    | A6     | r.freead    | A6     | v.freead                | A6              | v.freead    | A6         | .freead     | A6     | .freead            | A6         | v.freead    | A6         | .freead     | A6         | v.freead           | A6     |
| sz.co.za/x-        | 2.42.8   | sz.co.za/x- | 2.42.8 | sz.co.za/x- | 2.42.8 | sz.co.za/x-             | 2.42.8          | sz.co.za/x- | 2.42.8     | sz.co.za/x- | 2.42.8 | sz.co.za/x-        | 2.42.8     | sz.co.za/x- | 2.42.8     | sz.co.za/x- | 2.42.8     | sz.co.za/x-        | 2.42.8 |
| 4236               | <b>6</b> | 4236        | 86     | 4236        | 6      | 4236                    | 6               | 4236        | <b>V</b> 6 | 4236        | 6      | 4236               | <b>V</b> 6 | 4236        | <b>6</b>   | 4236        | <b>V</b> 6 | 4236               | 6      |