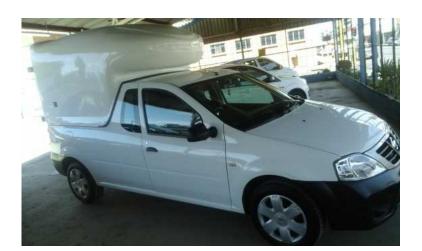

## Nissan NP 200 with Closed Body (124995 R)

Location **Gauteng, Johannesburg** https://www.freeadsz.co.za/x-42338-z

Nissan NP 200 with closed body

Ready to work for you.

Has Power steering, air con and Driver and passenger airbags