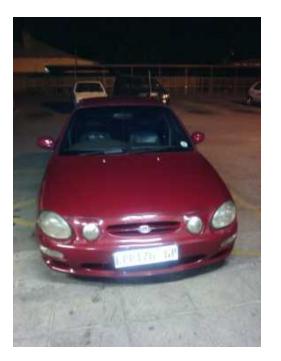

## scuma 1.8 (25000 R)

Location **Gauteng, Johannesburg** https://www.freeadsz.co.za/x-42257-z

Very good condition

|                                        |       |                                        |       |                                        |       |                                        |       |                                        |       | _                                      |       |                                        |       |                                        |       |                                        |       |                                        |       |
|----------------------------------------|-------|----------------------------------------|-------|----------------------------------------|-------|----------------------------------------|-------|----------------------------------------|-------|----------------------------------------|-------|----------------------------------------|-------|----------------------------------------|-------|----------------------------------------|-------|----------------------------------------|-------|
| l len                                  |       |                                        |       |                                        |       |                                        |       |                                        |       |                                        |       |                                        |       |                                        |       |                                        |       |                                        |       |
| https://www.freeadsz.co.za/x-4;<br>7-z | scuma | https://www.freeadsz.co.za/x-4;<br>7-z | scuma | https://www.freeadsz.co.za/x-4;<br>7-z | scuma | https://www.freeadsz.co.za/x-4;<br>7-z | scuma | https://www.freeadsz.co.za/x-42<br>7-z | scuma | https://www.freeadsz.co.za/x-4;<br>7-z | scuma | https://www.freeadsz.co.za/x-42<br>7-z | scuma | https://www.freeadsz.co.za/x-42<br>7-z | scuma | https://www.freeadsz.co.za/x-42<br>7-z | scuma | https://www.freeadsz.co.za/x-42<br>7-z | scuma |
| 225                                    | 1.8   | 225                                    | 1.8   | 225                                    | 1.8   | 225                                    | 1.8   | 225                                    | 1.8   | 225                                    | 1.8   | 225                                    | 1.8   | 225                                    | 1.8   | 225                                    | 1.8   | 225                                    | 1.8   |