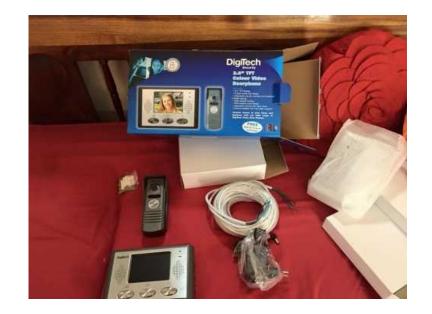

## Gate camera (1250 R)

Location **Gauteng, Johannesburg** https://www.freeadsz.co.za/x-42142-z

Gate camera. R1250. Brakpan. 0721738514

| 1127752 | Gate                           | camera     |
|---------|--------------------------------|------------|
|         | https://www.freeadsz.co        | .za/x-4214 |
|         | Gate                           | camera     |
|         | https://www.freeadsz.co        | .za/x-4214 |
|         | Gate                           | camera     |
|         | https://www.freeadsz.co        | .za/x-4214 |
|         | Gate                           | camera     |
|         | https://www.freeadsz.co        | .za/x-4214 |
|         | Gate                           | camera     |
|         | https://www.freeadsz.co        | .za/x-4214 |
|         | Gate                           | camera     |
|         | https://www.freeadsz.co        | .za/x-4214 |
|         | Gate                           | camera     |
|         | https://www.freeadsz.co        | .za/x-4214 |
|         | Gate                           | camera     |
|         | https://www.freeadsz.co        | .za/x-4214 |
|         | Gate                           | camera     |
|         | https://www.freeadsz.co        | .za/x-4214 |
|         | Gate                           | camera     |
|         | https://www.freeadsz.co<br>2-z | .za/x-4214 |