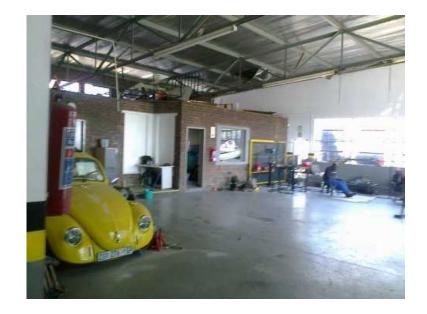

## 1480m2 factory complex for sale in Alrode South (5100000 R)

Location Gauteng, Johannesburg https://www.freeadsz.co.za/x-41810-z

1480m2 factory complex for sale in Alrode South. Has four mini factories of equal size. 400 amps three phase power. Closed off from street with palisades and.