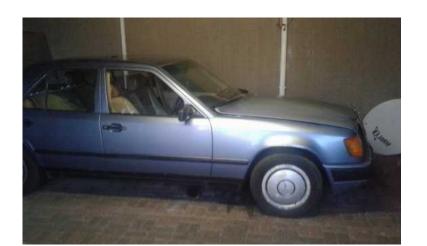

## Mercedes w124 in running condition and licance is up to date . (25000 R)

Gauteng, Midrand Location https://www.freeadsz.co.za/x-40645-z

Mercedes w 124 In running condition and licence up to date. R25000 NEG .OR TO SWOP. Contact Bertie 072-707