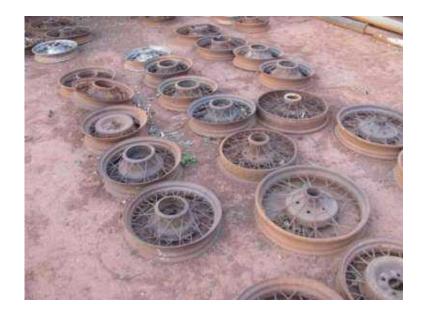

## Wire spoke rims (300 R)

Location Gauteng, Johannesburg https://www.freeadsz.co.za/x-40008-z

Older cars (30's) wire spoke rims. (Various). R 300.

| https://www.free;<br>8-z | Wire       | https://www.freea<br>8-z | Wire       | https://www.freea<br>8-z | Wire       | https://www.free;<br>8-z | Wire       | https://www.freea<br>8-z | Wire       | https://www.free:<br>8-z | Wire       | https://www.freea<br>8-z | Wire       | https://www.free;<br>8-z | Wire       | https://www.free:<br>8-z | Wire       | https://www.free;<br>8-z | Wire       |
|--------------------------|------------|--------------------------|------------|--------------------------|------------|--------------------------|------------|--------------------------|------------|--------------------------|------------|--------------------------|------------|--------------------------|------------|--------------------------|------------|--------------------------|------------|
| adsz.co.za/x-4000        | spoke rims |
|                          | 0          |                          | 07         |                          | 07         |                          | 07         |                          | 0,         |                          | 57         |                          | 07         |                          | 0          |                          |            |                          |            |