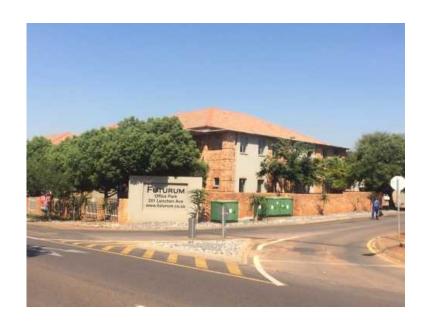

## PRIME OFFICES SPACE FOR SALE TO LET 5 MINUTES WALK FROM THE GAUTRAIN

Gauteng, Pretoria Location https://www.freeadsz.co.za/x-39939-z

These prime offices are situated in Lenchen ave, in close proximity of the Gautrain station and very close to the John Vorster and Jean Ave off ramp of the N1 highway.

The total size of the property for sale is 350m2, and is currently split into 2 units, of about 150m2 and 200m2 each.

This property is ideal for the smaller type of company with future growth in mind!

Occupy one unit, and rent the other one out!

These offices consists of 350m2 prime office space, which includes receptions, boardrooms, closed offices, open plan offices, server room, kitchenettes, together with all the amenities.

These offices are also to let, in sizes of 350m2 or split up in 200m2 and 150m2.

Key features:

• There are 16 parking bays, of which some are basement bays and some are open.

• 24 hour security on site!

• Rental: R95.00 / m2

MINUTES

MINUTES WALK FROM

放**贷以7WWW.OM**eadsz.co.za/x-3993 9-z MINUTES WALK FROM