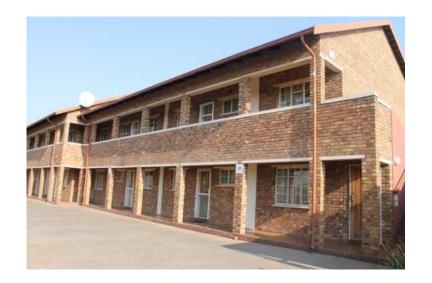

## First floor flat to let-Raven Manor, Ravensklip, Witfield (4750 R)

Gauteng, Johannesburg Location https://www.freeadsz.co.za/x-39796-z

First floor townhouse to let-Raven Manor, Ravensklip, Witfield: 2 bedrooms with build in cupboards, bathroom with shower and bath, large open plan lounge (enough space for dining room table as well) and kitchen with lots of build in cupboards, also 2 linen cupboards, large balcony, one carport parking and one open parking space. Available 1 April 2016. Deposit required. R4750pm, excluding water & lights. No pets allowed. Phone Leana 082 896 3270 to.