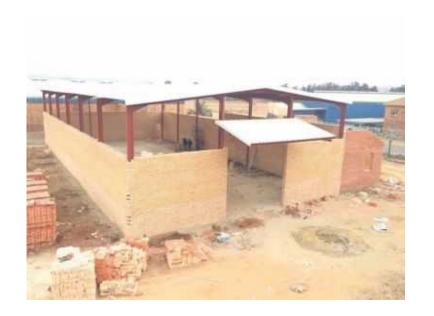

## 1350 SM warehouse and 150 sm office and ablutions (5750000 R)

Location Gauteng, Centurion https://www.freeadsz.co.za/x-39670-z

## SUNDERLAND RIDGE

3 x 450sm units and office block

220V Single phase pay as you go power.

Warehouse 1 and office block are complete â€" building of 2nd and 3rd unit nearly complete â€"need to do the paving.