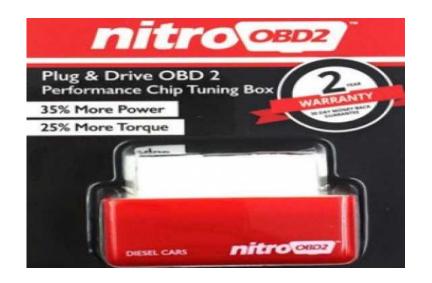

What is NitroOBD2 Chip Tuning Box?

NitroOBD2 is a Chip Tuning Box which can be plugged into the OBD2 connector of your car to increase the performance of your car.

computer F&U of no cause and negative effects by your coracter state of the computer of the contraction of

DIESEL ENGINE
CODE
CHARGE
CHAR

NitroOBD2 Chip Tuning Box finds out the hidden power of your car

- Up to 35% more power
- Up to 25 % more torque

Certificates: CE / FCC / RoHS

Package content:

1pc x NitroOBD2 Chip Tuning Box Interface