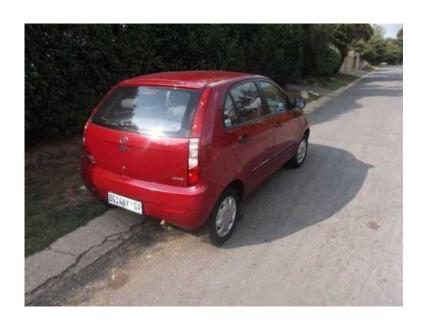

## Emaculate Maroon Red 2011 Tata Vista Safire Hatchback 1.4 Engine Inbox (43000 R)

Gauteng, Johannesburg Location https://www.freeadsz.co.za/x-38996-z

Fuel Saver 2011 Tata Vista r, Mileage: 75,000 km. Color: Maroon Red Price: R43,000 Negotiable Features: Car in a good running condition, With Service History, Seat Belts, Leather Seats, Adjustable Seats, , the tires are still new Smash and grab, Anti theft system and tint, abs, Air condition, Low Mileage On Clock, Central Locking key, and Power Steering, Adjustable steering, Aircon, Car Very Clean Inside And Outside, with Average fuel of 3.1 litre per 100km Excellent Mechanical Condition. This car is still like a new car A Must See. Please, serious buyer Call Owner to View Vehicle, Angel 0769302763 plz I am not always on the email so call or sms