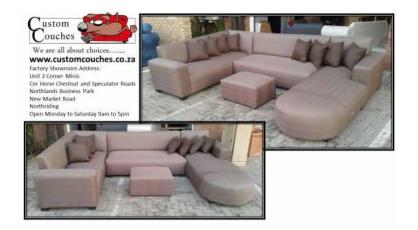

## Design your U Shape made to order in any colour and fabric for R6500 (6500 R)

Location **Gauteng, Centurion** https://www.freeadsz.co.za/x-38570-z

The U-Shape Lounge Set Comes with 8 Cushions and a Free Ottoman

Size: 3.2m x 2m x 2m

To visit our Fourways showroom, Contact Bradley on 0724729950 reply to this Ad or visit our website w w w . customcouches . co . za

U Shape Open Arms R6500

U Shape One Side Open and One Side Closed R7000