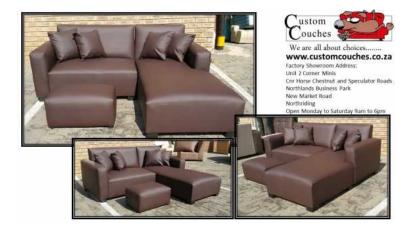

## **Custom Couches R3450 for a NEW Jozi L Shape Set in colour and fabric of your choic**

Gauteng, Centurion Location https://www.freeadsz.co.za/x-38558-z

Factory Showroom open today in Northriding, contact Bradley on 072 472 9950 or Paul on 079 881 6389 for a catalogue or to visit our showroom or go to www.customcouches.co.za

Get a Jozi L Shape Set for R3450

Features: \*Unique Design \*Springs in seating for extra comfort and quality

Fabric: PU Leather, chenille or Suede (Many design fabrics to choose from at an additional charge)

Colours: Many colours to choose from including two tone colours