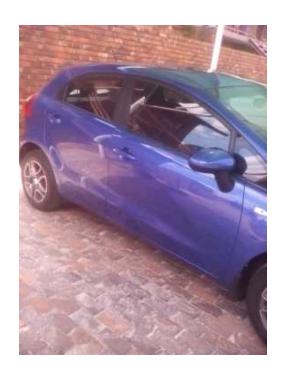

## 2014 Kia Rio Hatchback 1.4 (135000 R)

Location **Gauteng, Johannesburg** https://www.freeadsz.co.za/x-38481-z

2014 Kia Rio hatchback very clean clothed interior 1.4 sports with power steering air bags service history with all the features functioning perfectly fine the car is almost like a brand new.