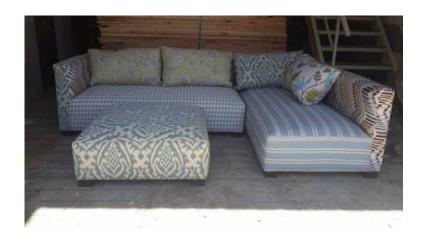

## JHB Factory open Today Affordable quality The Lara L Shape Couch Set only R6400 (

Location **Gauteng, Johannesburg** https://www.freeadsz.co.za/x-38024-z

For the most affordable L-shape couch using the utmost quality products, visit Custom Couches.

The Lara L Shape Couch Set only R6400

Comes with matching 90cm x 90cm ottoman

Many colours to choose from Black, Brown, White, Cream, Red, etc...

Size: 2.7m x 1.8m x 0.9m Wide

For more info respond to this ad or contact Marco on 074 196 4542.