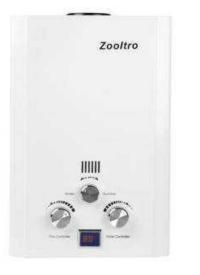

## **EREE** MOS Z:22 Zooltro Instantaneous Gas water heater 6L w LED D (1195 R)

Location Gauteng, Johannesburg https://www.freeadsz.co.za/x-37930-z

Sae Group Accessories

6L Tankless Gas Water Heater

Pumps 6L/ Per minute

Rates hot water capacity: 6L/min Rated Heat Input: 12kw Heat Exchanger Material : 100% Copper Gas Valve: Gas-water link valve Burner: Stainless steel, aluminium Flue Dimension (mm): 90mm Gas type: LPG Operating pressure: 2800kPa Water inlet pipe: 1/2 inch pipe Water outlet pipe: 1/2 inch pipe Gas pipe: 10mm rubber hose or 1/2 inch steel pipe Product size: Approx. 440x300x138mm Gas valve: Zero water pressure Thermostat: 85 degrees Celsius Max. Gas Consumption 0.7Kg/h Operating Water Pressure: 150kPa - 800kPa Water Heater Classification: Type D (outdoor installation) Battery Type: 3V power