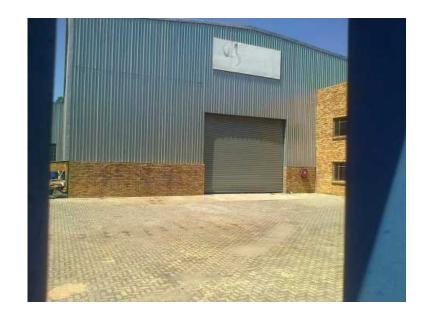

## 1680m2 factorywarehouse with crane to let in Knights, Germiston (67200 R)

Gauteng, Johannesburg Location https://www.freeadsz.co.za/x-37706-z

1680m2 warehouse/factory for rent in Knights, Germiston. Has nine ton overhead gantree crane. Three high roller shutter door entrances give access to trucks. Parking on hard surface yard for several trucks. 100 amps three phase power. Clean and modern.