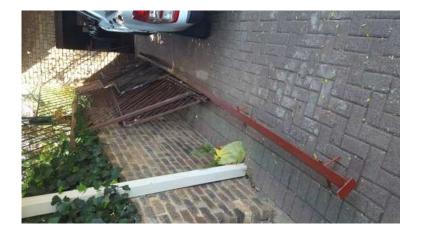

## Steel Sliding Gate (1500 R)

Location **Gauteng, Johannesburg** https://www.freeadsz.co.za/x-36952-z

free 🌆 Z 🤧

large steel gate with wheels for electric motor and smaller steel fences of same design. Steel angle track for gate to slide.