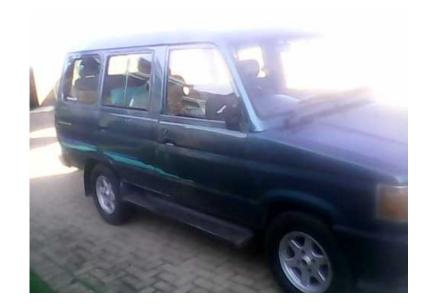

## toyota venture (69000 R)

Location **Gauteng, Midrand** https://www.freeadsz.co.za/x-36527-z

toyota venture 2.2 with tow baw it was used to transport school kidz seats need tlc price now

| toyota                           | venture   |
|----------------------------------|-----------|
| https://www.freeadsz.co.z        | :a/x-3652 |
| toyota                           | venture   |
| https://www.freeadsz.co.z<br>7-z | :a/x-3652 |
| toyota                           | venture   |
| https://www.freeadsz.co.z<br>7-z | :a/x-3652 |
| toyota                           | venture   |
| https://www.freeadsz.co.z        | :a/x-3652 |
| toyota                           | venture   |
| https://www.freeadsz.co.z        | .a/x-3652 |
| toyota                           | venture   |
| https://www.freeadsz.co.2        | :a/x-3652 |
| toyota                           | venture   |
| https://www.freeadsz.co.a        | .a/x-3652 |
| toyota                           | venture   |
| https://www.freeadsz.co.z        | .a/x-3652 |
| toyota                           | venture   |
| https://www.freeadsz.co.a        | .a/x-3652 |
| toyota                           | venture   |
| https://www.freeadsz.co.2<br>7-z | .a/x-3652 |