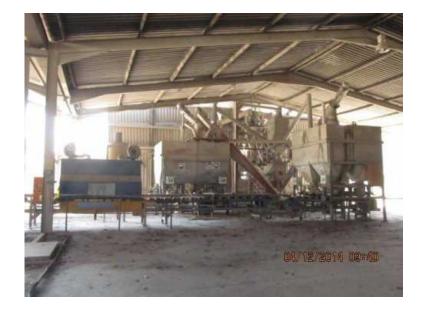

## Germiston cement blending plant (0 R)

Location **Gauteng, Johannesburg** https://www.freeadsz.co.za/x-35963-z

\*Cement blending plant situated on 12285m <sup>2</sup> site with 3803m <sup>2</sup> under cover improvements (GLA) \*Infrastructure consists of offices, laboratory, packing stations, warehouse and multiple silos enable this fully equipped OPC cement blending plant to produce 30 000bags per day. \*500kva power and sufficient conveyors to enable a turnkey operation at a fraction of the cost of a new plant. \*Easy access to major highways and train station. Deal direct with owner for rental or sale options. RNP Properties is an extensive private property portfolio with factories, warehouses, offices and retail premises in Alrode, Boksburg, Heriotdale, Germiston and Durban. All premises are managed by a dedicated team specializing in rentals and maintenance, ensuring you get personalized service when starting or relocating your.