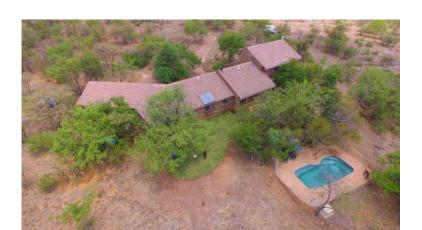

## Farm for Sale in Kameelfontein (2800000 R)

Location **Gauteng, Pretoria** https://www.freeadsz.co.za/x-35819-z

Magnificent african bushveld views

This property is situated high on the North Eastern Slope of a hill in Kameelfontein area near Roodeplaat dam. Property is ideally for small game farming. What makes this property exceptional is the fact that is situated only 20 km drive from C.B.C. and easy accessible with no long gravel roads.

The dwelling itself offers huge open flow living areas that leads to patio with magnificent views overlooking natural bushveld. Guestroom with bathroom and.