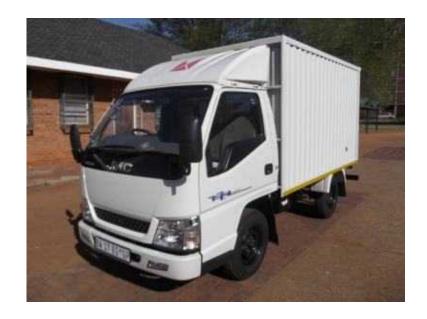

## JMC2.8 td single cab swb vanbody std (226880 R)

Location **Gauteng, Pretoria** https://www.freeadsz.co.za/x-35797-z

同等為同

JMC 2.8 td single cab swb vanbody std R 226,880 or R 3995 Per Month , new 0km JMCÃ, CARRYNG SERIES Has Proven Its Worth In The Market Place Already, Now You Can Also Own This Amazing Medium To Heavy Workhorses, From as little as R 2987 Per Month to R 4116 For Our 3 ton Trucks. Code 8 license and Code 10.Easy Finance options available. Contact Dries on 0715968819 for more information, or to book your Test-Drive. Terms and Conditions.